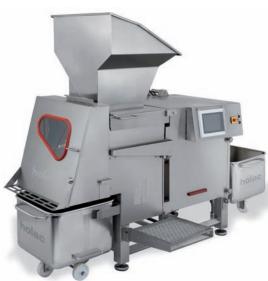

## »VA 125 N«

## Fully automatic dicer with outstanding cutting characteristics

The VA 125 N is the fully automatic multipurpose dicer that offers reliability and flexibility combined with outstanding cutting characteristics. With either the lift-tilt mechanism or the automatic infeed conveyor belts, it always delivers maximum output.

## **Product features:**

- » Fully sealed loading chamber with open drainages
- » Sidewall opening, can be adjusted to product size for loading
- » THC system\*
- » Power-pack for products with high cutting resistance\*
- » Speed-pack (adjustable blade speed)\*
- » Tool control feature\*
- » Fully automatic lubrication system
- » Computer controlled with touch screen
- » Product window in blade chamber
- » Hopper tilt-support\*
- » Integrated lift-tilt mechanism (optional)
- » Two-part grid
- » Hardened shear edges and product stabilisers
- » Simple and safe grid fixation